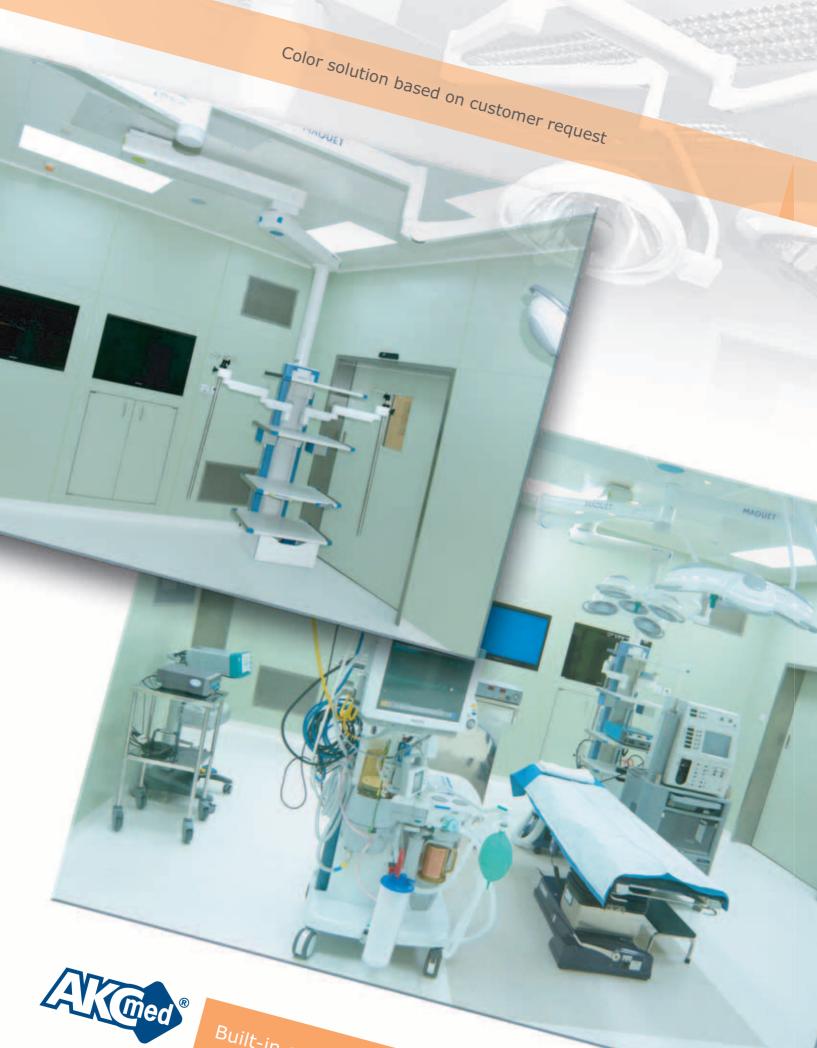

## KHOO TECK PUAT HOSPITAL

Operating theatres were installed in accordance with tender documentation DSOT 6 operating theatres

All huilt-in alamante. Walle Windows cailing ligh All built-in elements: walls, windows, ceiling, light fittings were tested, if they shelter requirements and requilations as required for this project. Can fulfill CD shelter requirements and regulations as required for this project.

laboratory TÜV SÜD PSP Pte Ltd.

DSOT - all details are done specially in accordance with CD shelter requirements.

Built-in operating theatres