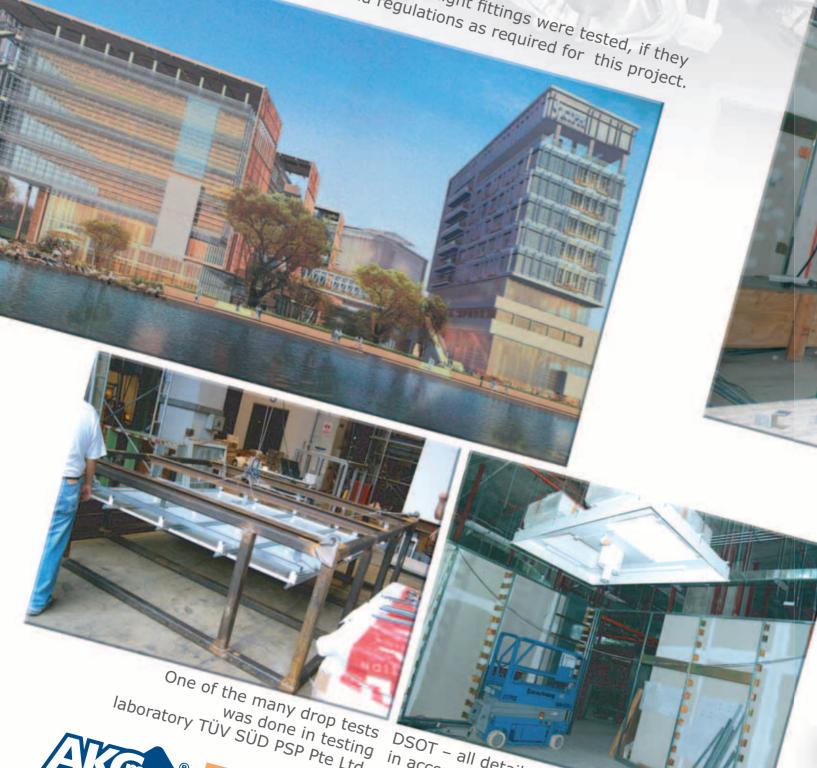

## KHOO TECK PUAT HOSPITAL

Operating theatres were installed in accordance with tender documentation DSOT 6 operating theatres

All huilt-in alamante. Walle Windows cailing ligh All built-in elements: walls, windows, ceiling, light fittings were tested, if they shelter requirements and requilations as required for this project. Can fulfill CD shelter requirements and regulations as required for this project.

laboratory TÜV SÜD PSP Pte Ltd.

DSOT - all details are done specially in accordance with CD shelter requirements.

Built-in operating theatres