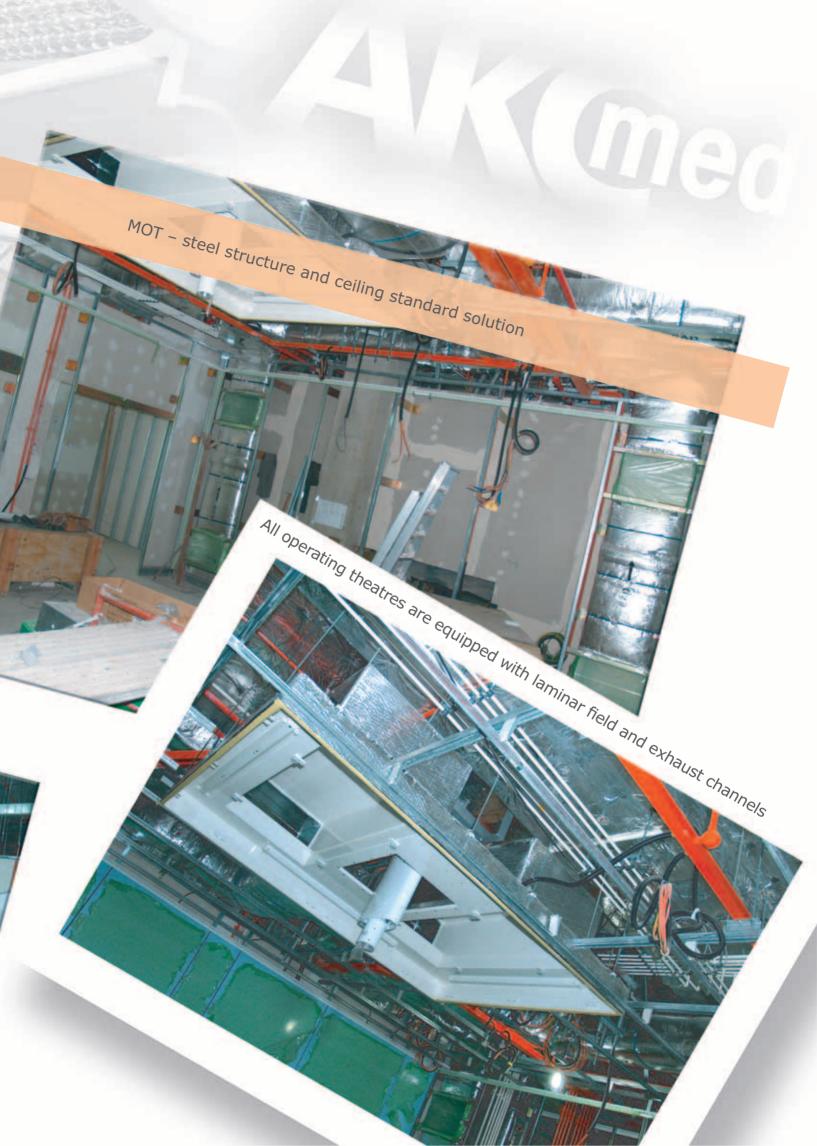

## KHOO TECK PUAT HOSPITAL

Operating theatres were installed in accordance with tender documentation DSOT 6 operating theatres

All huilt-in alamante. Walle Windows cailing ligh All built-in elements: walls, windows, ceiling, light fittings were tested, if they shelter requirements and requilations as required for this project. Can fulfill CD shelter requirements and regulations as required for this project.

laboratory TÜV SÜD PSP Pte Ltd.

DSOT - all details are done specially in accordance with CD shelter requirements.

Built-in operating theatres